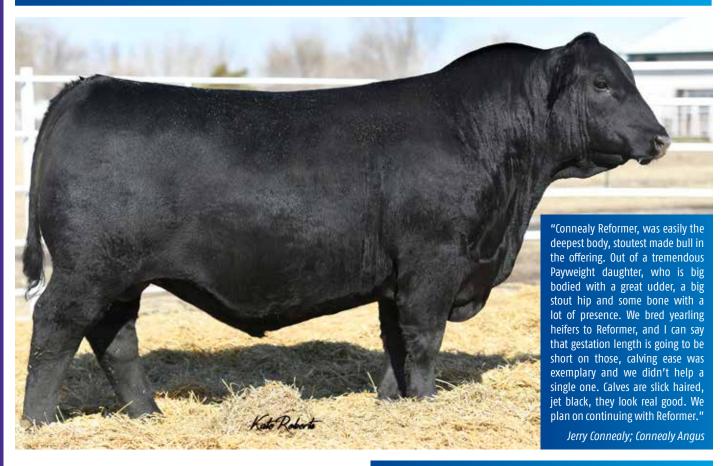

# Connealy Reformer PVPV

- High selling bull of the Fall 2021 Connealy Angus Sale
- Offers more body and mass than most calving ease sires
- Designed to sire powerful sons and big bodied, productive females