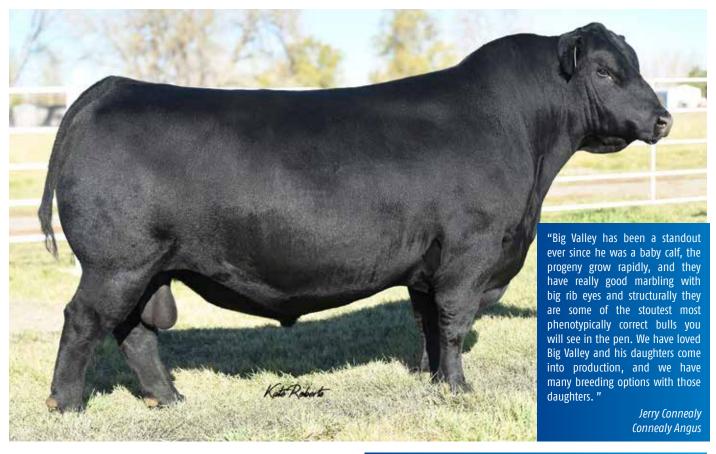

# **BIG VALLEY**

## 011AN01407

# Connealy Big Valley PVPV

- Will add performance and improve carcass merit
- Powerfully built sire
- ▲ More muscle, more shape, more depth

USA19249322

30/01/2018

Registration #

**Genetic Testing** 

Birthdate

**BULL INFORMATION** 

Progeny at Araluen Angus

AMF, CAF, DDF, NHF, DWF, MAF, MHF, OHF, OSF, RGF